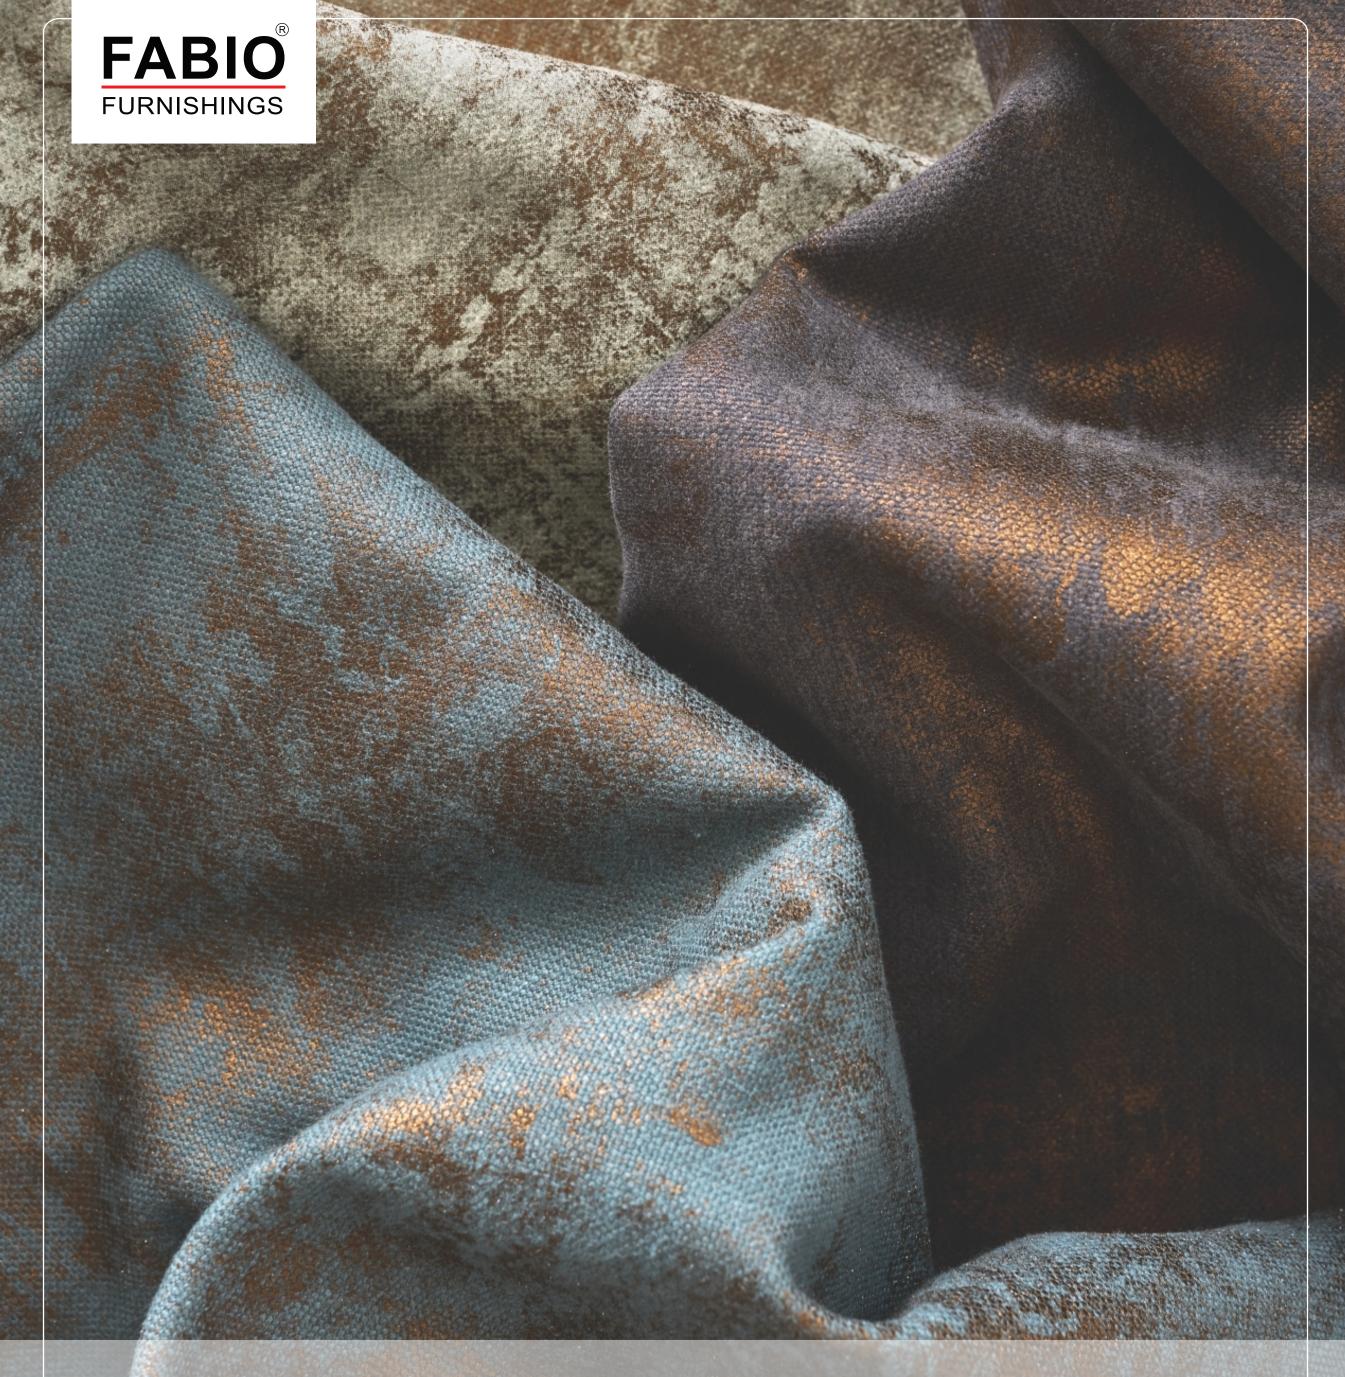

A thin layer of metallic foil artfully curved on cotton yarn to create a rhythm of abstract structure.

The collection flaunts a blissful mix of sheen & matt finished when drape on your decor.

Go ahead and make an irresistible selection of shades to craft your home.

Special Note: Wash Care for Foil Print

Foil print can be less permanent than original base fabric. It tarnishes after washing and may start to flakes off slightly after numerous wash.

We recommend to follow the certain care while washing fabric