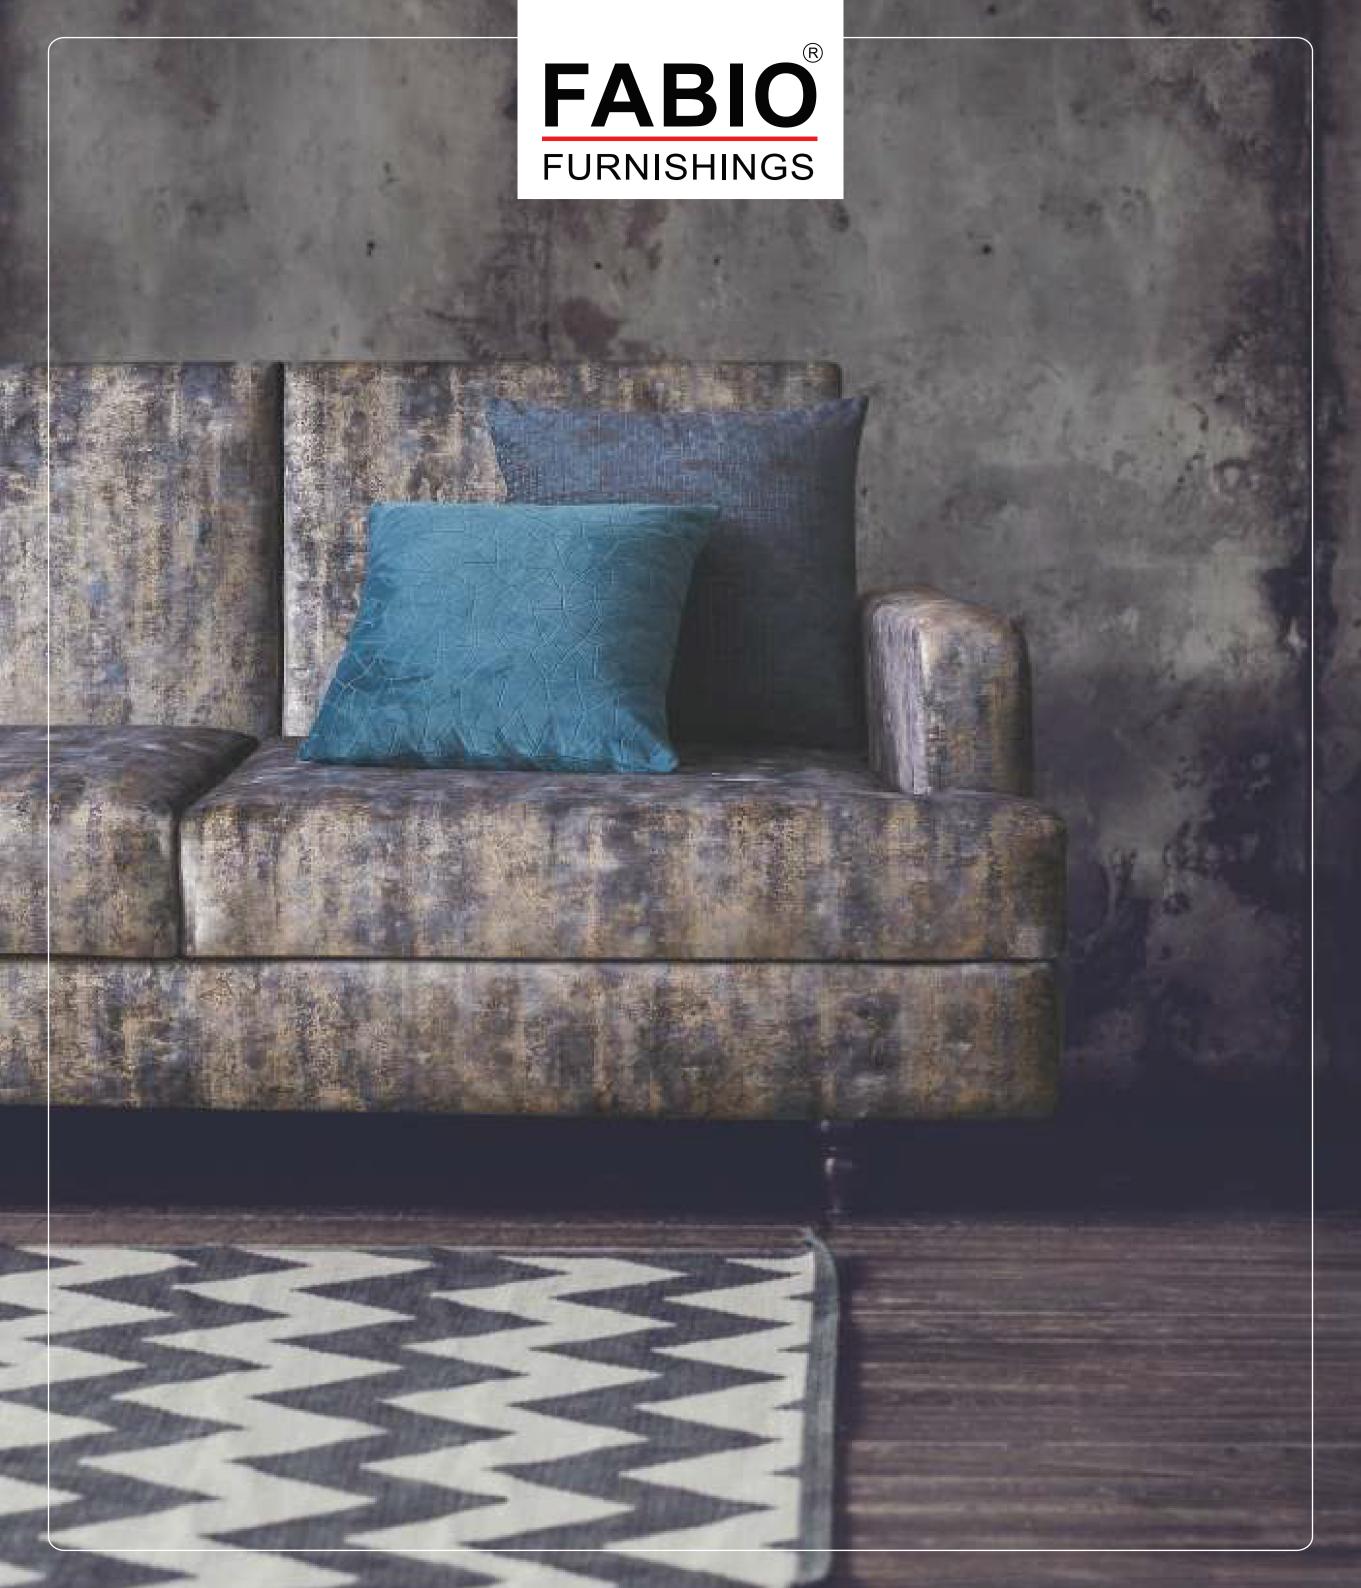

A thin layer of metallic foil artfully curved on cotton yarn to create a rhythm of abstract structure.

The collection flaunts a blissful mix of sheen & matt finished when drape on your decor.

Go ahead and make an irresistible selection of shades to craft your home.