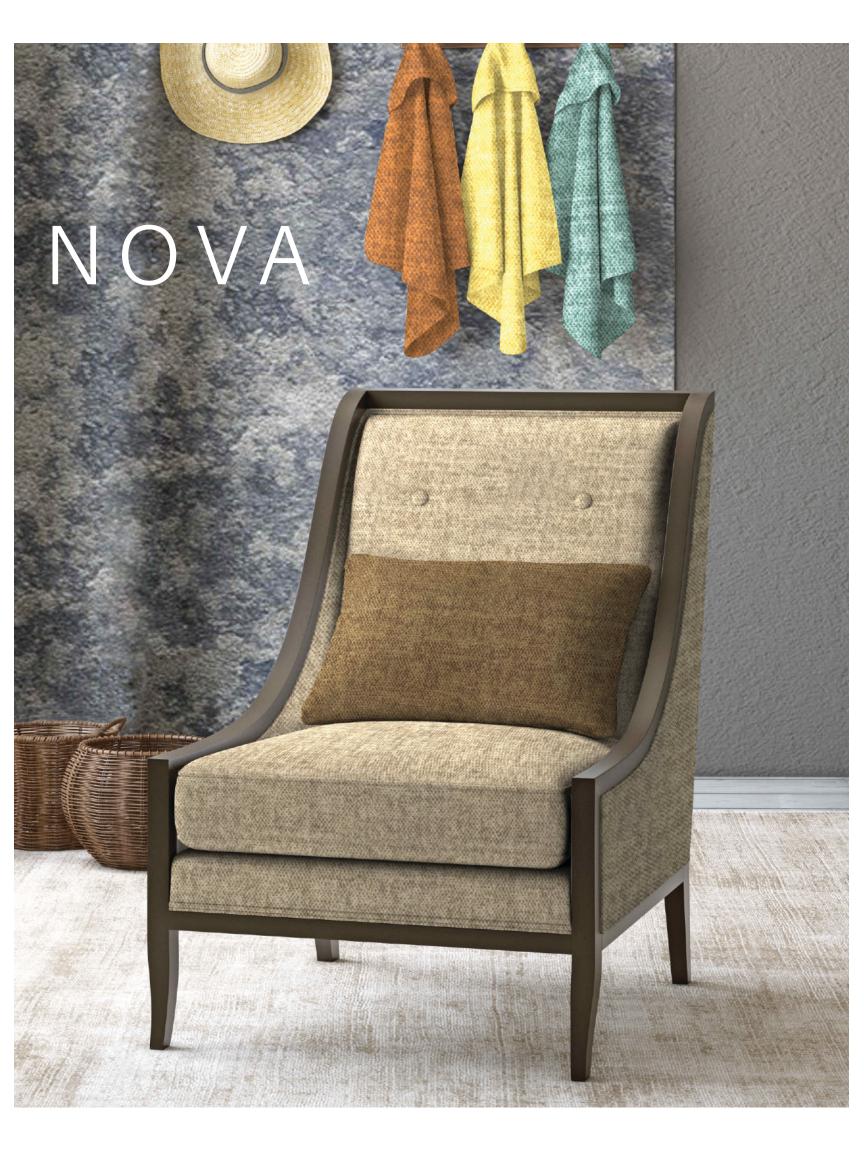

## NOVA



CODE: 13 CODE: 14 CODE: 15



















































































































## NOVA















## NOVA



| Code     | Width | Composition    | Abrasion<br>Resistance | Color Fastness<br>to light | Piling<br>Resistance | End Use    |
|----------|-------|----------------|------------------------|----------------------------|----------------------|------------|
| 01 TO 15 | 54"   | 100% Polyester | > = 20,000             | 4                          | 4                    | <u>a</u> c |

- 1. We do not accept responsibility for any damage resulting from inappropriate use, chemical cleaning or additional impregnation.
- 2. Test results were gathered from various samples and therefore represent average indicative values.
- 3. Discolouration caused by clothing fabrics su