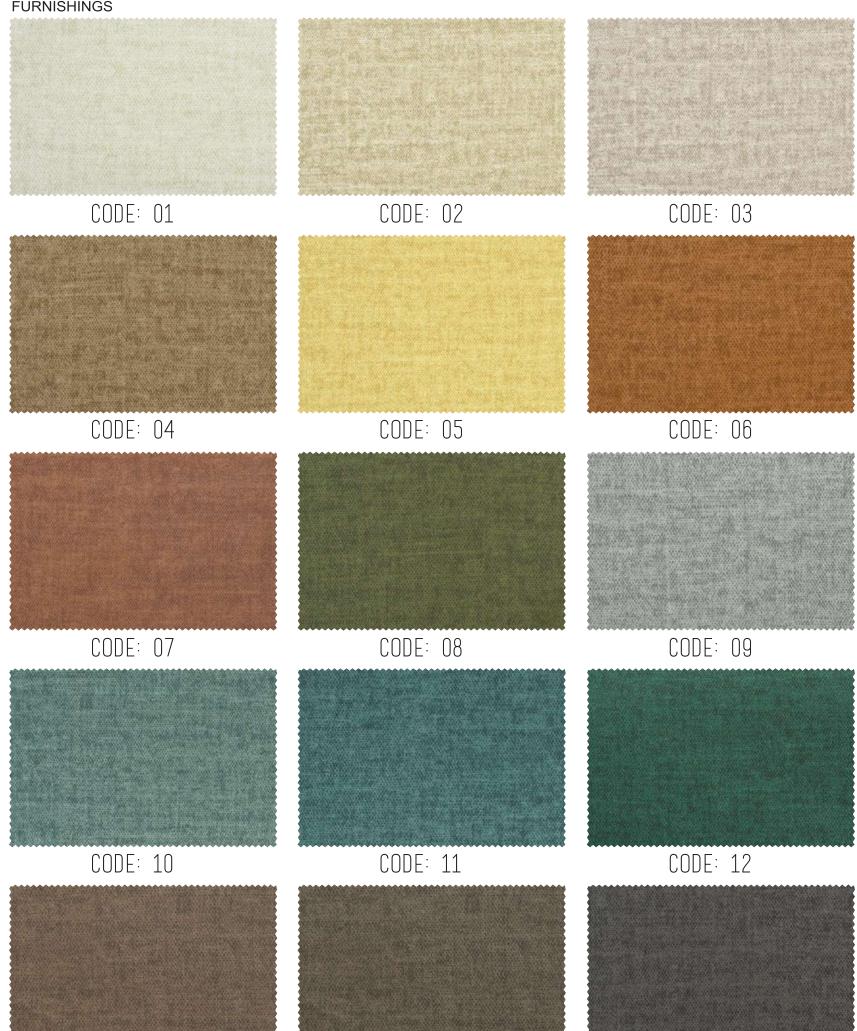

## NOVA

CODE: 13 CODE: 14 CODE: 15

## NOVA

| Code     | Width | Composition    | Abrasion<br>Resistance | Color Fastness<br>to light | Piling<br>Resistance | End Use    |
|----------|-------|----------------|------------------------|----------------------------|----------------------|------------|
| 01 TO 15 | 54"   | 100% Polyester | > = 20,000             | 4                          | 4                    | <u>a</u> c |