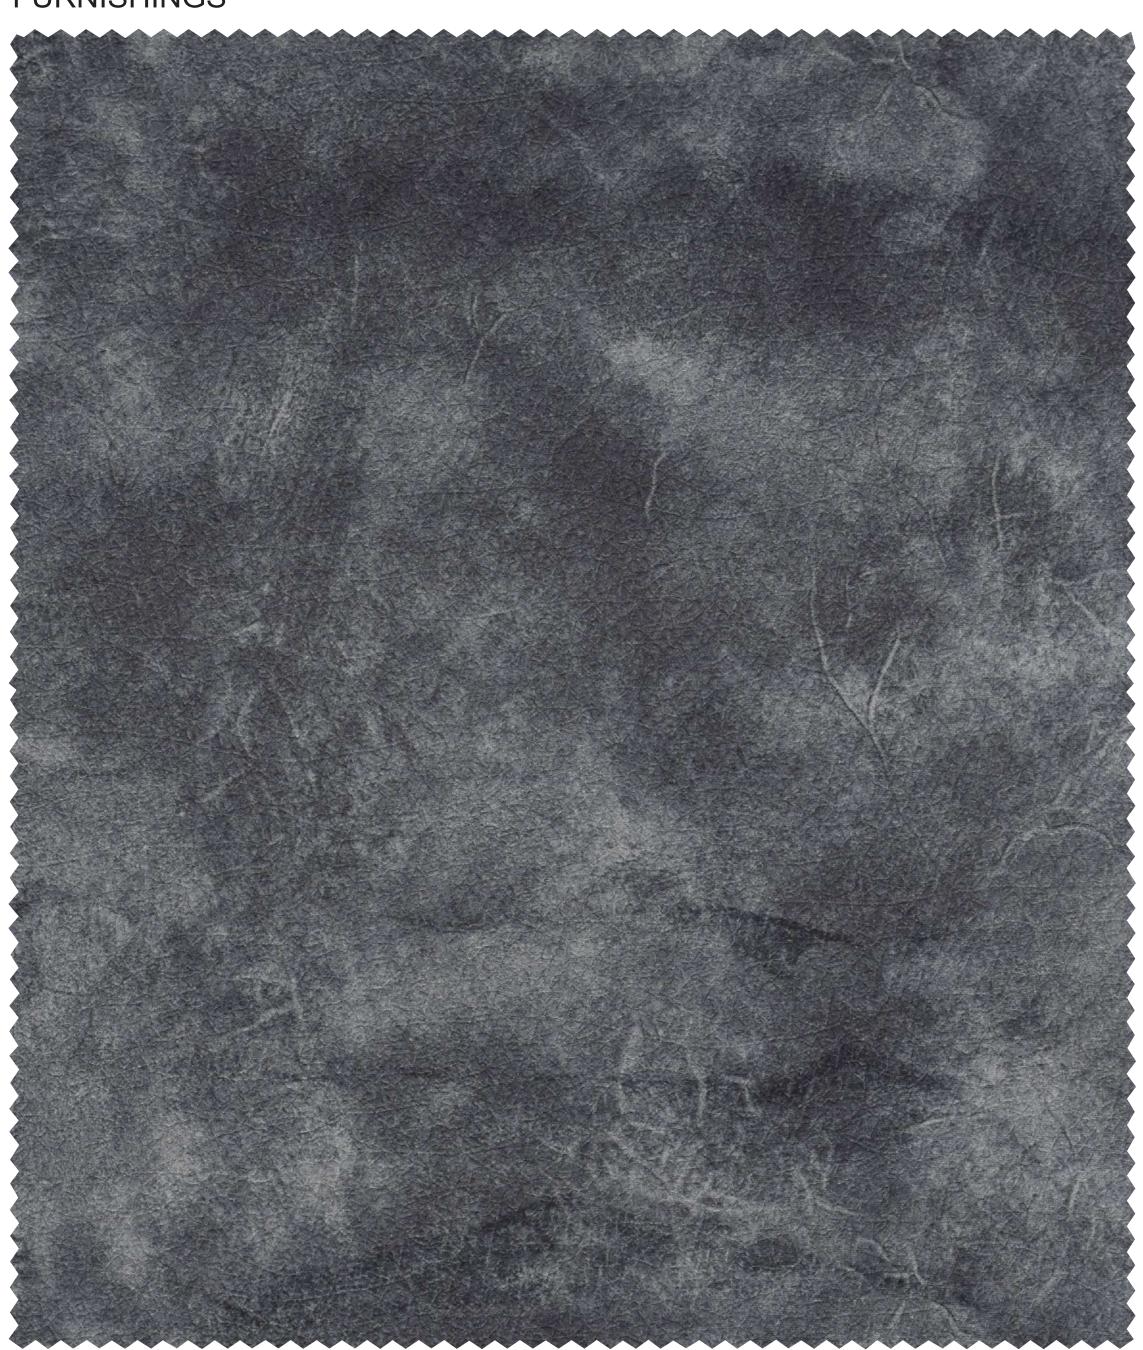

**DESIGN: EMBOSSED** 

VELLA

VELLA

VELLA

VELLA

VELLA

VELLA

VELLA

VELLA

VELLA

VELLA

| Code    | Quality | Design   | Width   | Weight  | Composition | Martindale  | Railroaded | Sp.Finish | End Use |
|---------|---------|----------|---------|---------|-------------|-------------|------------|-----------|---------|
| 921-936 | Velvet  | Embossed | 140 cms | 260 GSM | 100%Poly.   | 30,000 Rubs | No         | None      |         |