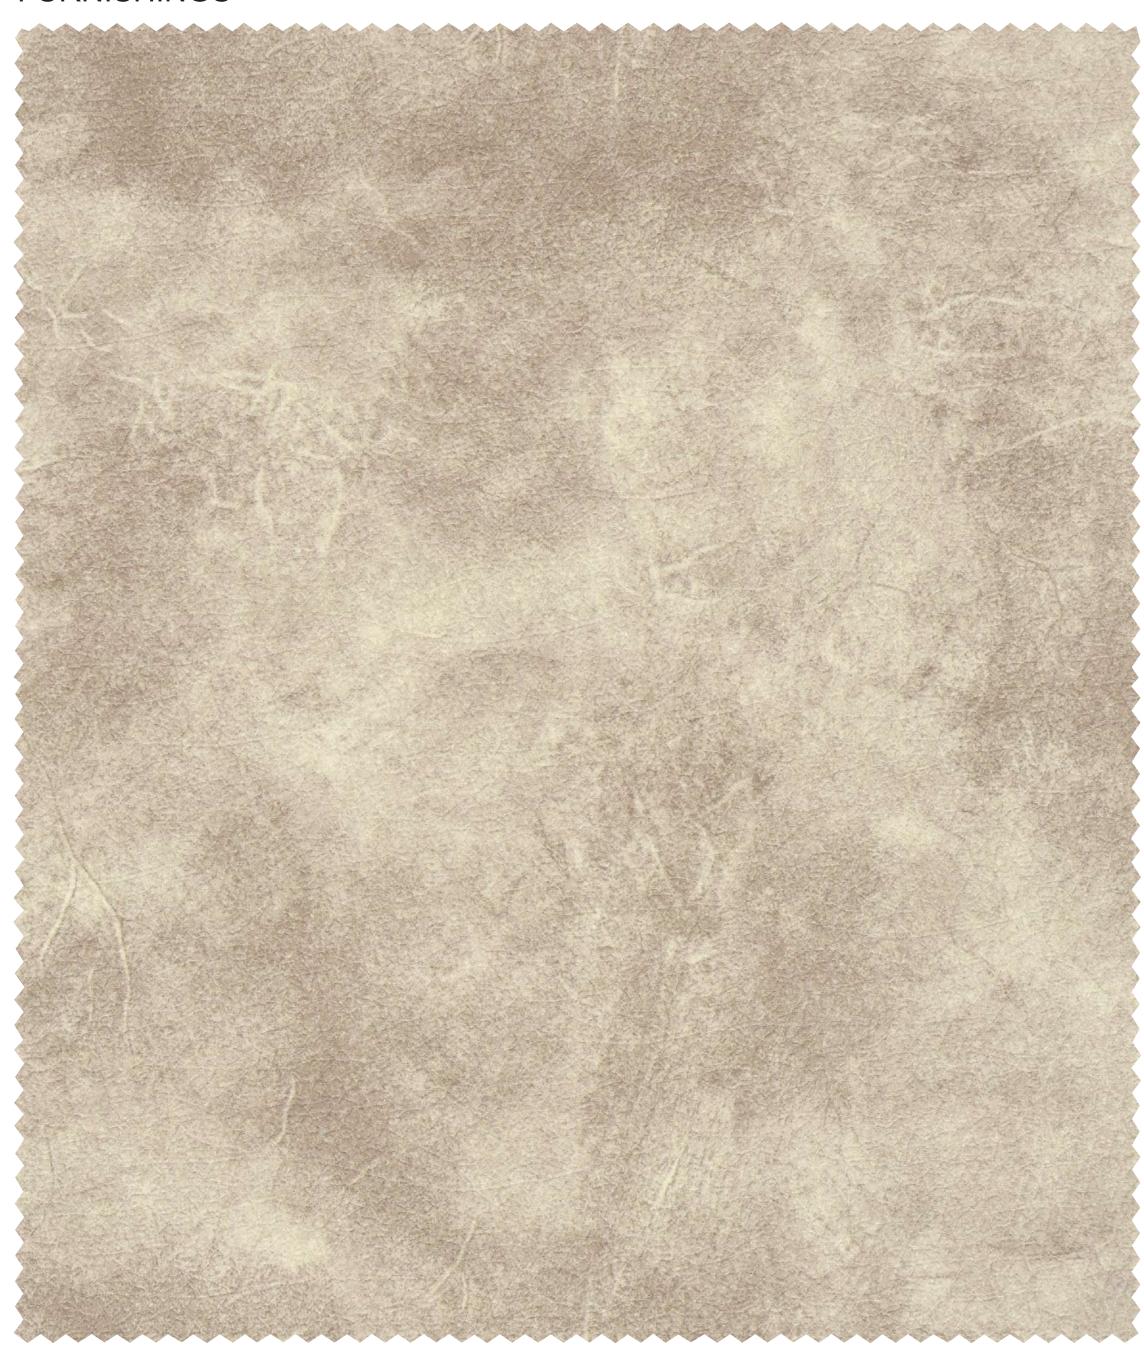

**DESIGN: EMBOSSED** 

VELLA

VELLA

VELLA

VELLA

VELLA

VELLA

VELLA

VELLA

VELLA

VELLA

| Code    | Quality | Design   | Width   | Weight  | Composition | Martindale  | Railroaded | Sp.Finish | End Use |
|---------|---------|----------|---------|---------|-------------|-------------|------------|-----------|---------|
| 921-936 | Velvet  | Embossed | 140 cms | 260 GSM | 100%Poly.   | 30,000 Rubs | No         | None      |         |