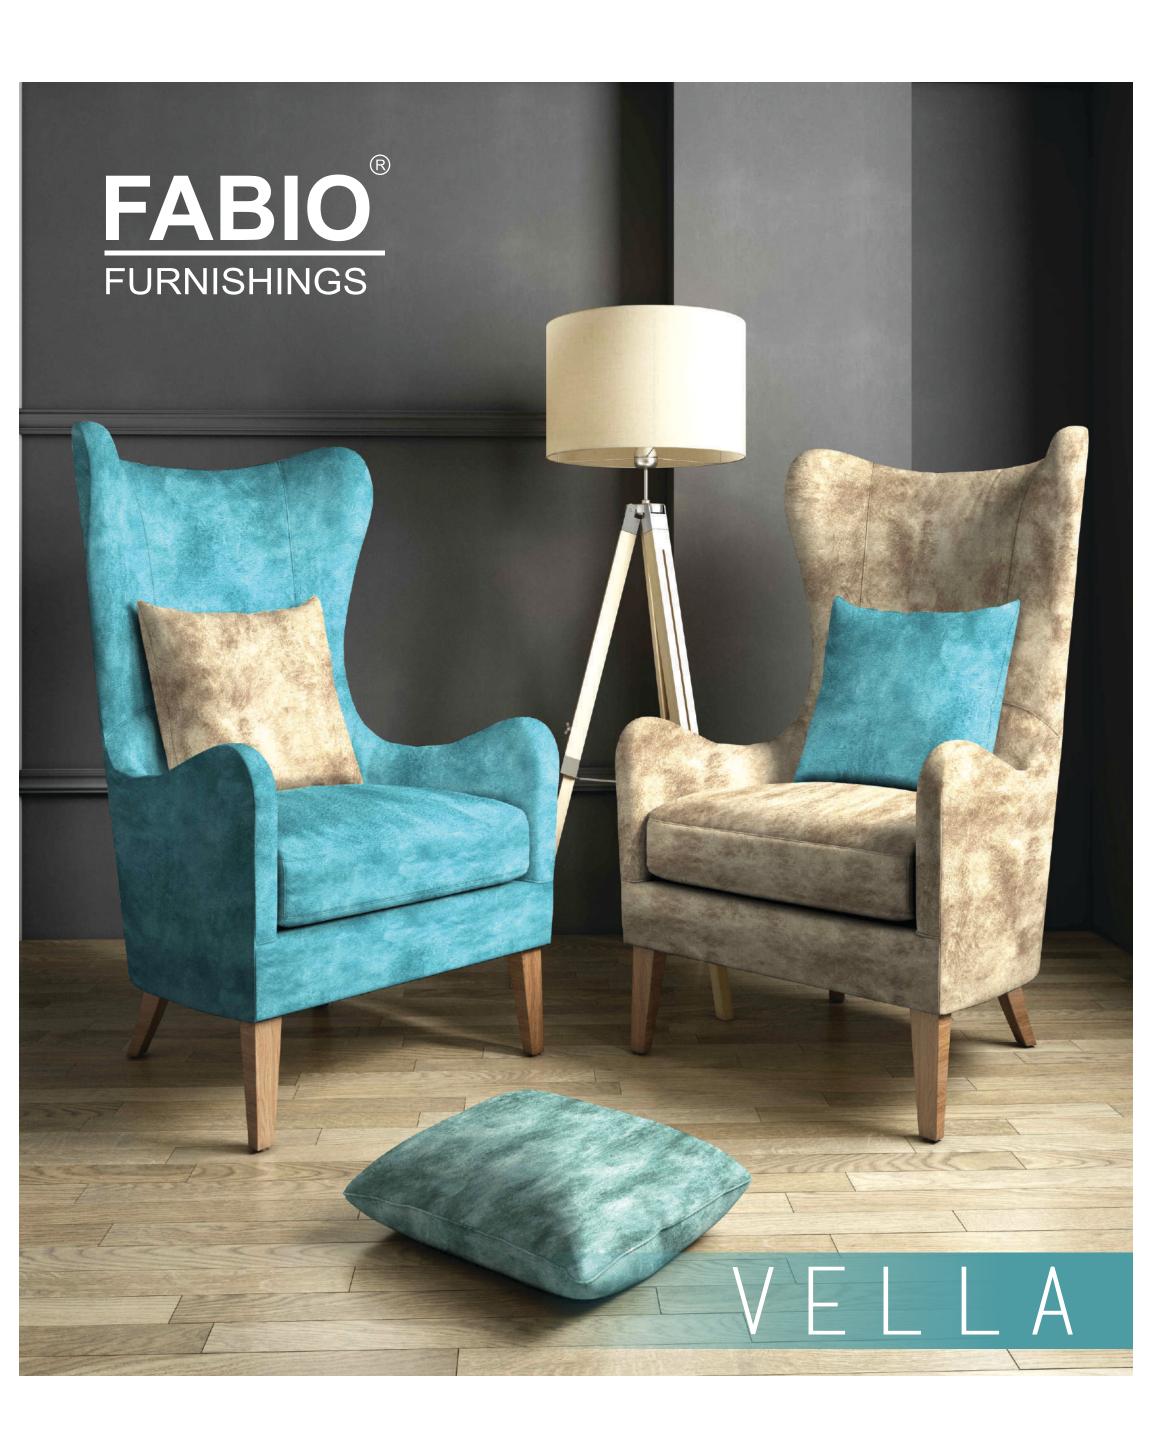

**DESIGN: EMBOSSED** 

VELLA

VELLA

VELLA

VELLA

VELLA

VELLA

VELLA

VELLA

VELLA

VELLA

| Code    | Quality | Design   | Width   | Weight  | Composition | Martindale  | Railroaded | Sp.Finish | End Use |
|---------|---------|----------|---------|---------|-------------|-------------|------------|-----------|---------|
| 921-936 | Velvet  | Embossed | 140 cms | 260 GSM | 100%Poly.   | 30,000 Rubs | No         | None      |         |