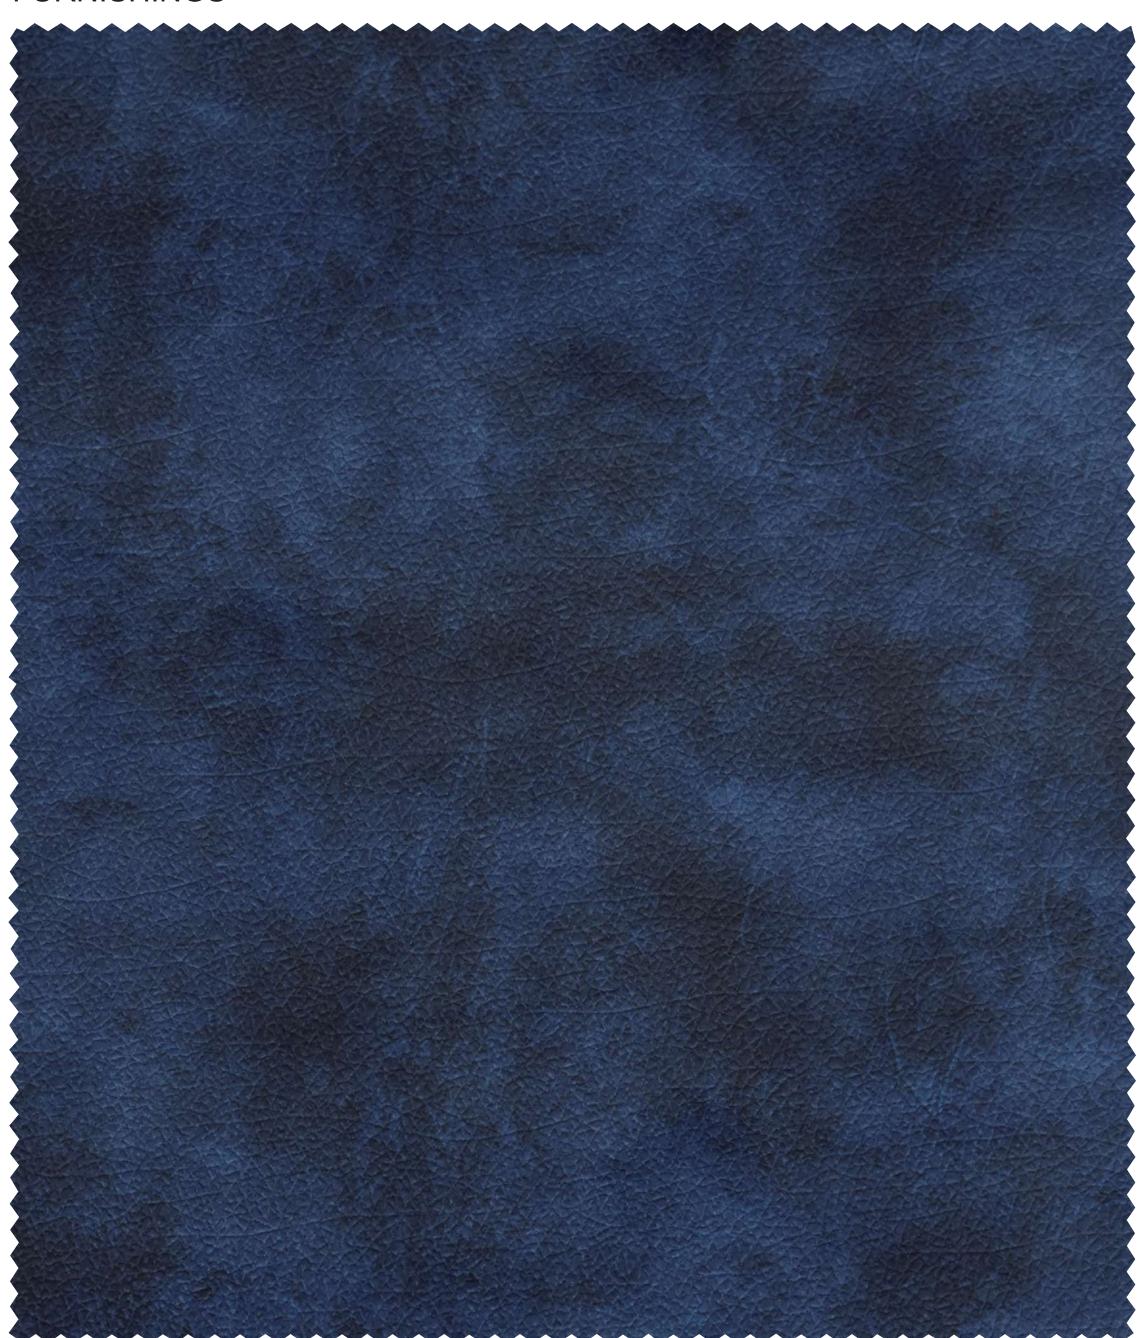

**DESIGN: EMBOSSED** 

VELLA

VELLA

VELLA

VELLA

VELLA

VELLA

VELLA

VELLA

VELLA

VELLA

| Code    | Quality | Design   | Width   | Weight  | Composition | Martindale  | Railroaded | Sp.Finish | End Use |
|---------|---------|----------|---------|---------|-------------|-------------|------------|-----------|---------|
| 921-936 | Velvet  | Embossed | 140 cms | 260 GSM | 100%Poly.   | 30,000 Rubs | No         | None      |         |