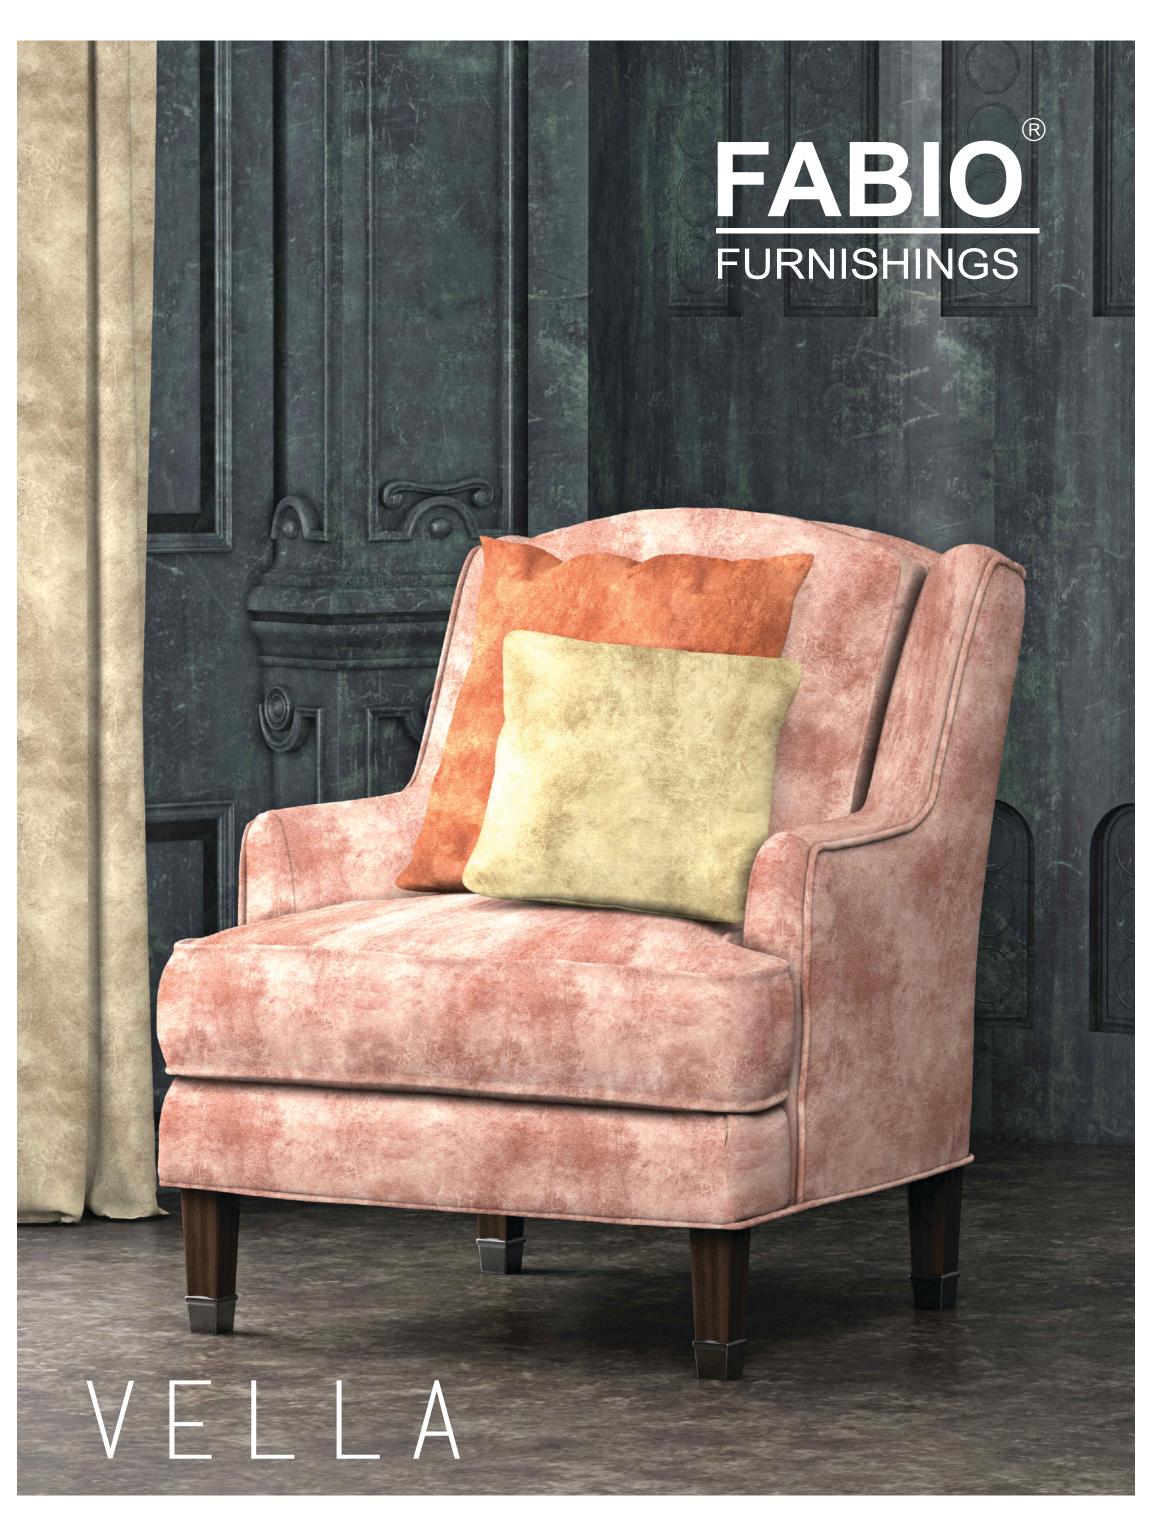

**DESIGN: EMBOSSED** 

VELLA

VELLA

VELLA

VELLA

VELLA

VELLA

VELLA

VELLA

VELLA

VELLA

| Code    | Quality | Design   | Width   | Weight  | Composition | Martindale  | Railroaded | Sp.Finish | End Use |
|---------|---------|----------|---------|---------|-------------|-------------|------------|-----------|---------|
| 921-936 | Velvet  | Embossed | 140 cms | 260 GSM | 100%Poly.   | 30,000 Rubs | No         | None      |         |