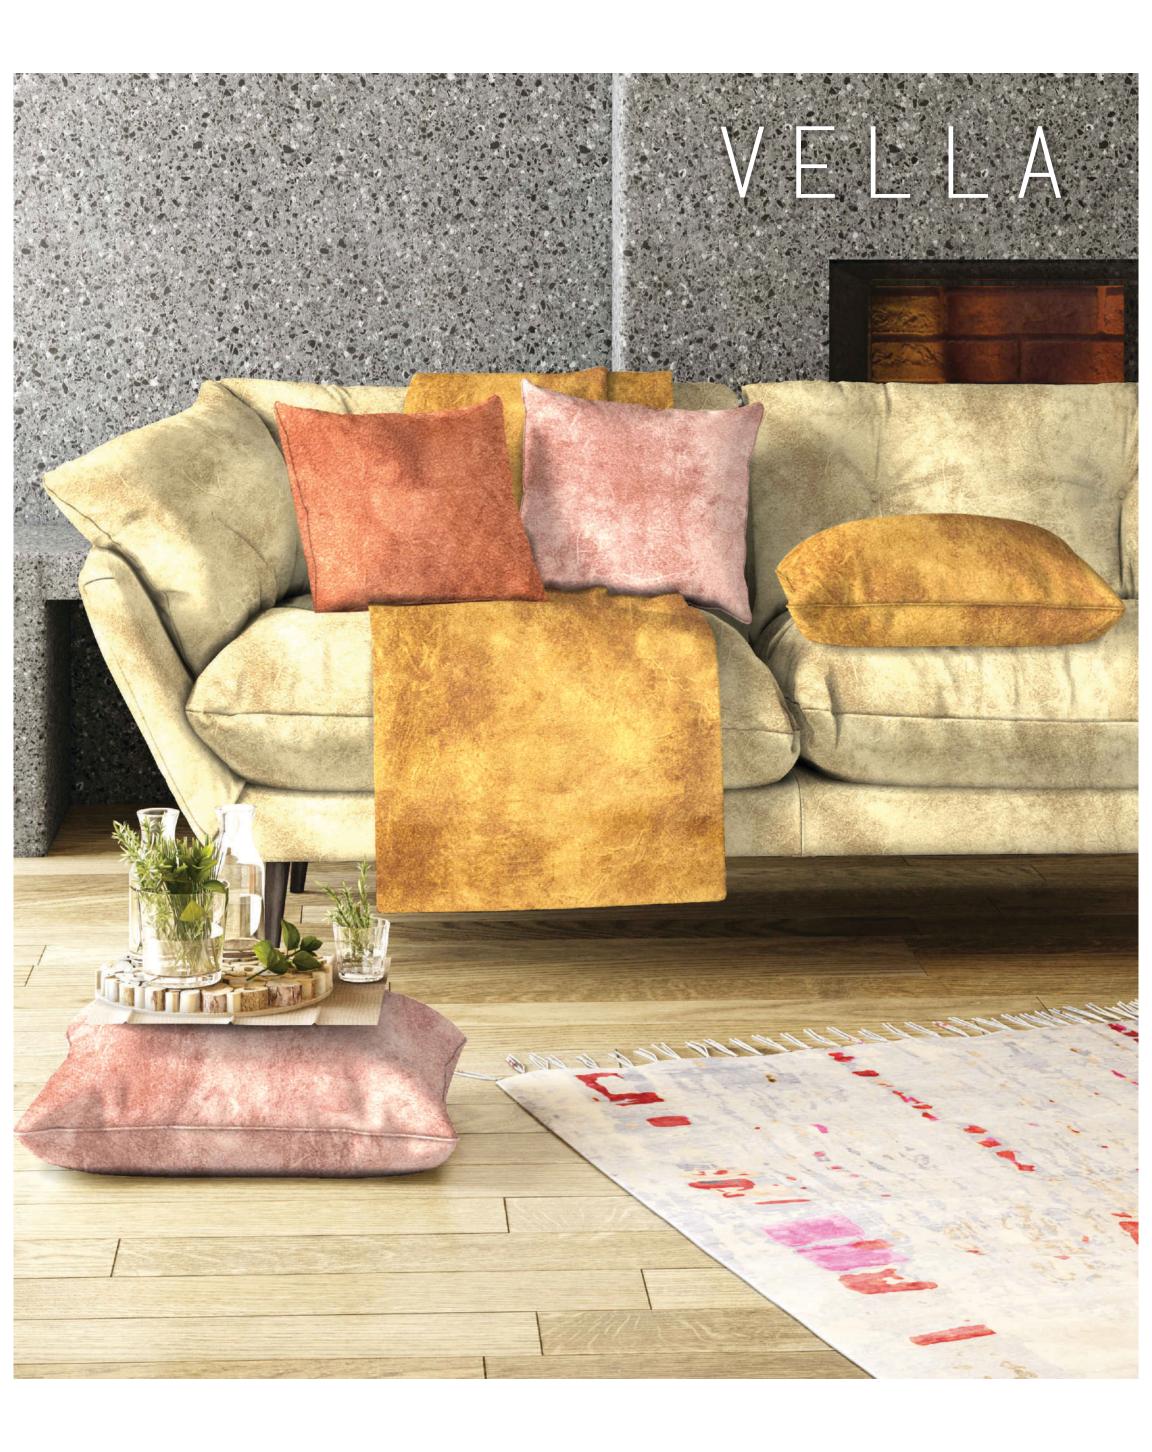

**DESIGN: EMBOSSED** 

VELLA

VELLA

VELLA

VELLA

VELLA

VELLA

VELLA

VELLA

VELLA

VELLA

| Code    | Quality | Design   | Width   | Weight  | Composition | Martindale  | Railroaded | Sp.Finish | End Use |
|---------|---------|----------|---------|---------|-------------|-------------|------------|-----------|---------|
| 921-936 | Velvet  | Embossed | 140 cms | 260 GSM | 100%Poly.   | 30,000 Rubs | No         | None      |         |