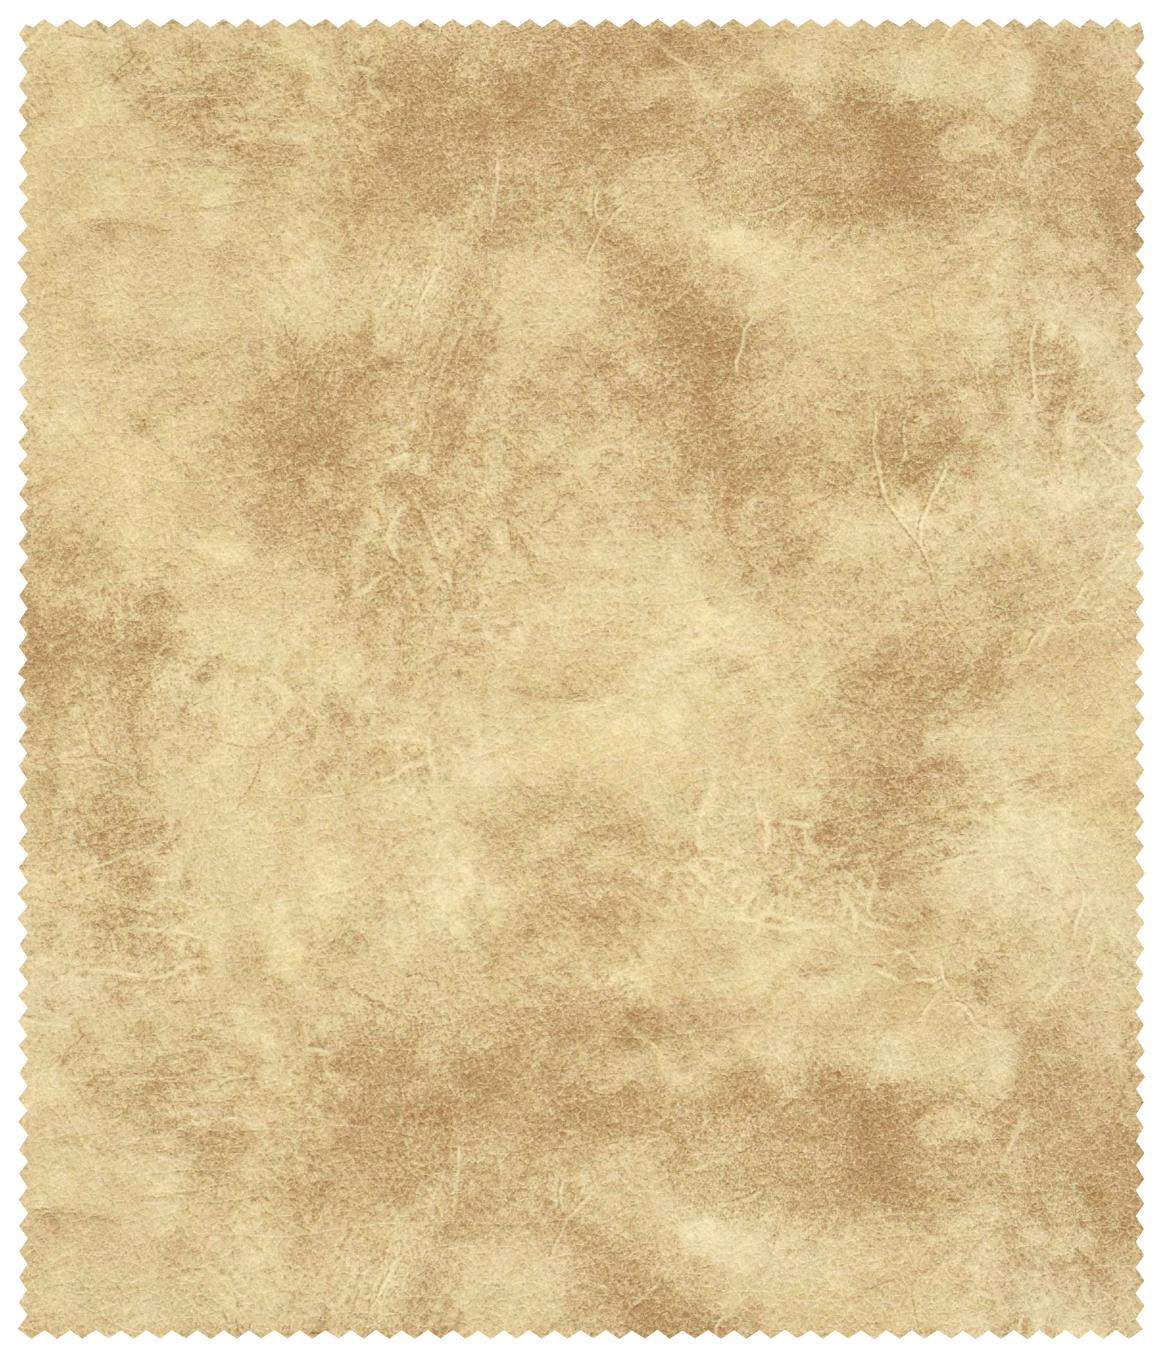

**DESIGN: EMBOSSED** 

VELLA

VELLA

VELLA

VELLA

VELLA

VELLA

VELLA

VELLA

VELLA

VELLA

| Code    | Quality | Design   | Width   | Weight  | Composition | Martindale  | Railroaded | Sp.Finish | End Use |
|---------|---------|----------|---------|---------|-------------|-------------|------------|-----------|---------|
| 921-936 | Velvet  | Embossed | 140 cms | 260 GSM | 100%Poly.   | 30,000 Rubs | No         | None      |         |