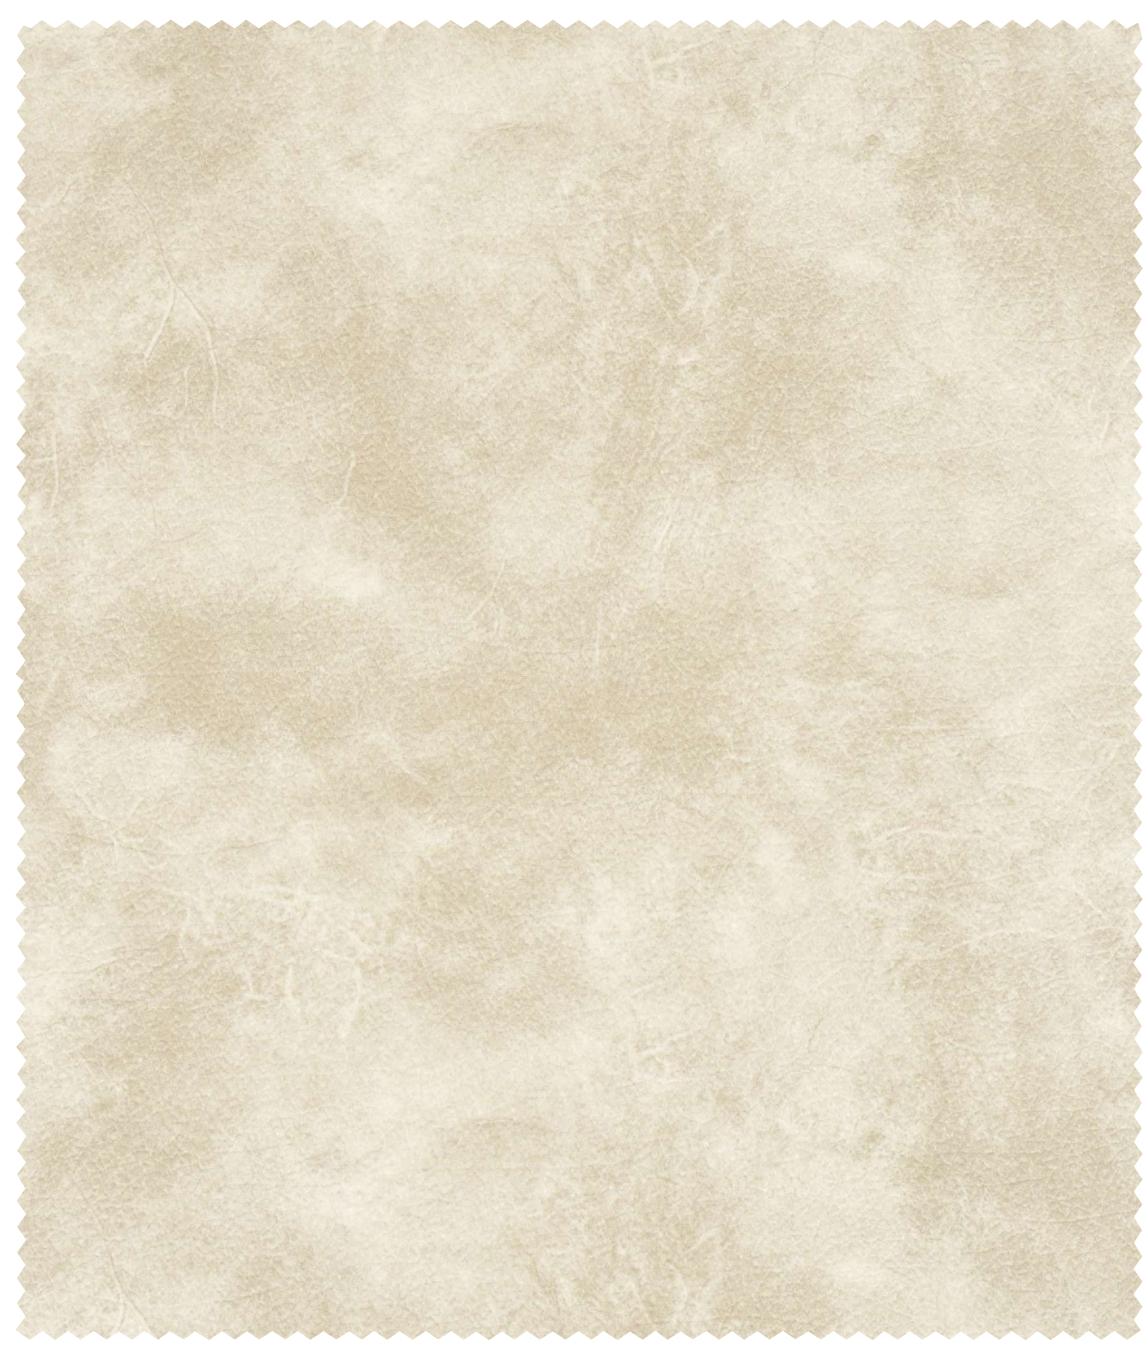

**DESIGN: EMBOSSED** 

VELLA

VELLA

VELLA

VELLA

VELLA

VELLA

VELLA

VELLA

VELLA

VELLA

| Code    | Quality | Design   | Width   | Weight  | Composition | Martindale  | Railroaded | Sp.Finish | End Use |
|---------|---------|----------|---------|---------|-------------|-------------|------------|-----------|---------|
| 921-936 | Velvet  | Embossed | 140 cms | 260 GSM | 100%Poly.   | 30,000 Rubs | No         | None      |         |