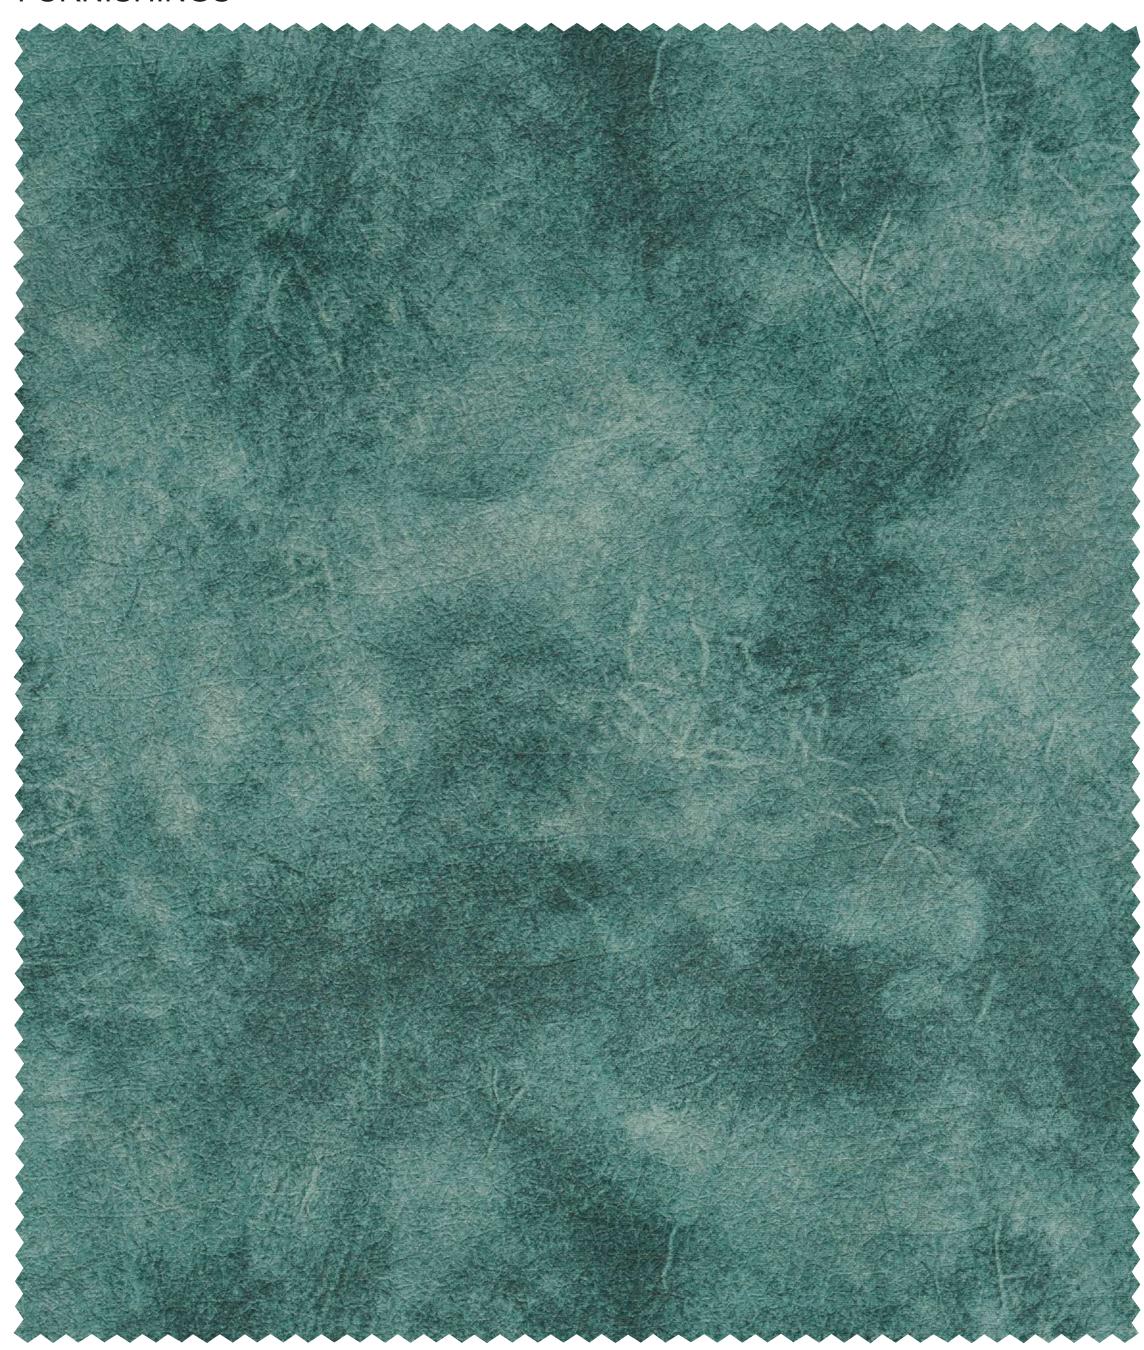

**DESIGN: EMBOSSED** 

VELLA

VELLA

VELLA

VELLA

VELLA

VELLA

VELLA

VELLA

VELLA

VELLA

| Code    | Quality | Design   | Width   | Weight  | Composition | Martindale  | Railroaded | Sp.Finish | End Use |
|---------|---------|----------|---------|---------|-------------|-------------|------------|-----------|---------|
| 921-936 | Velvet  | Embossed | 140 cms | 260 GSM | 100%Poly.   | 30,000 Rubs | No         | None      |         |