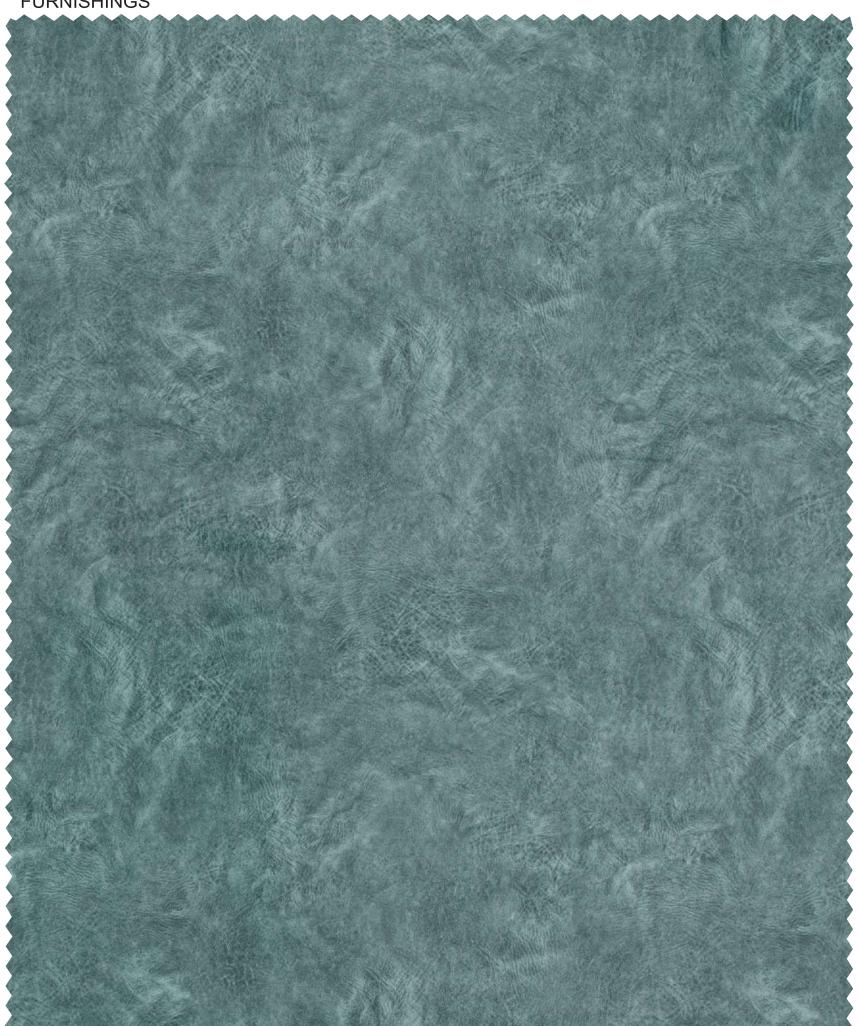

CODE: 4059

CODE: 4060

CODE: 4061

CODE: 4062

| Code         | Width | Composition    | Gsm | Martindale | Piling<br>Resistance | End Use |
|--------------|-------|----------------|-----|------------|----------------------|---------|
| 4051 To 4062 | 54"   | 100% Polyester | 340 | 20,000     | 4                    |         |