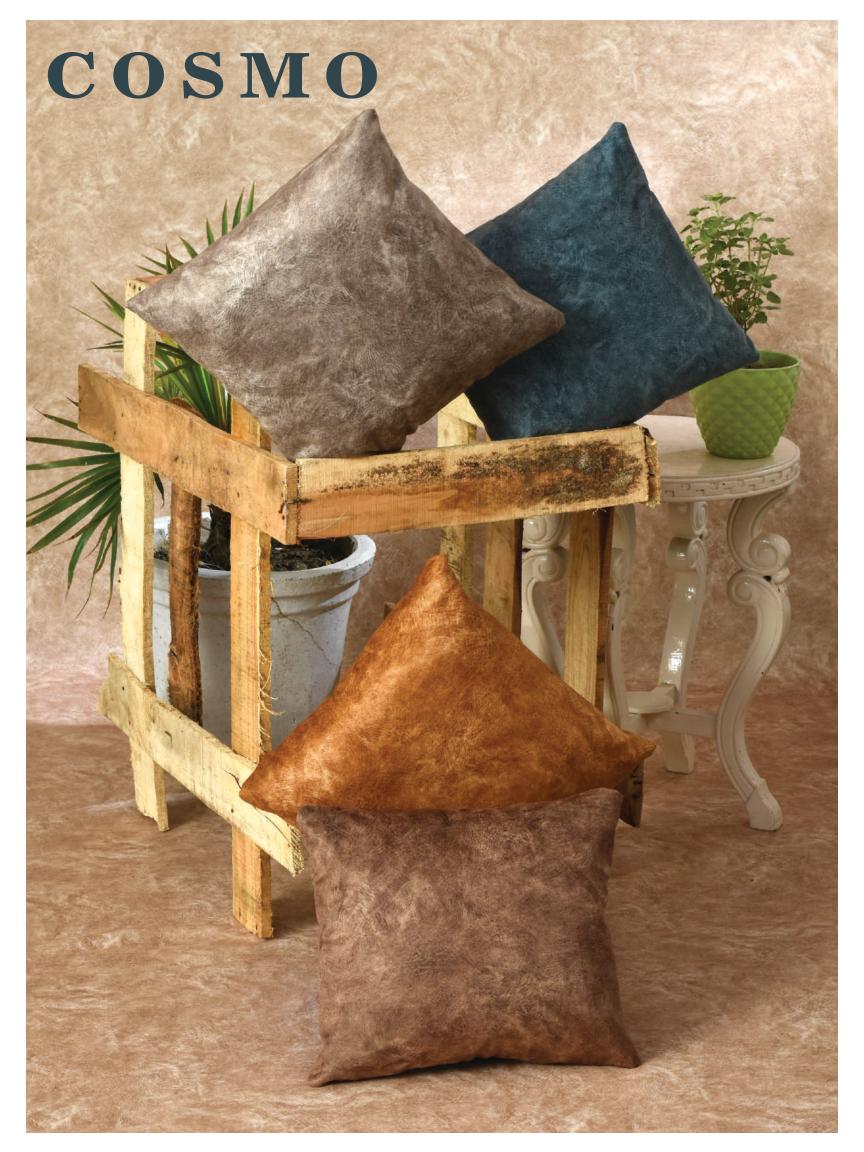

CODE: 4059

CODE: 4060

CODE: 4061

CODE: 4062

| Code         | Width | Composition    | Gsm | Martindale | Piling<br>Resistance | End Use |
|--------------|-------|----------------|-----|------------|----------------------|---------|
| 4051 To 4062 | 54"   | 100% Polyester | 340 | 20,000     | 4                    |         |