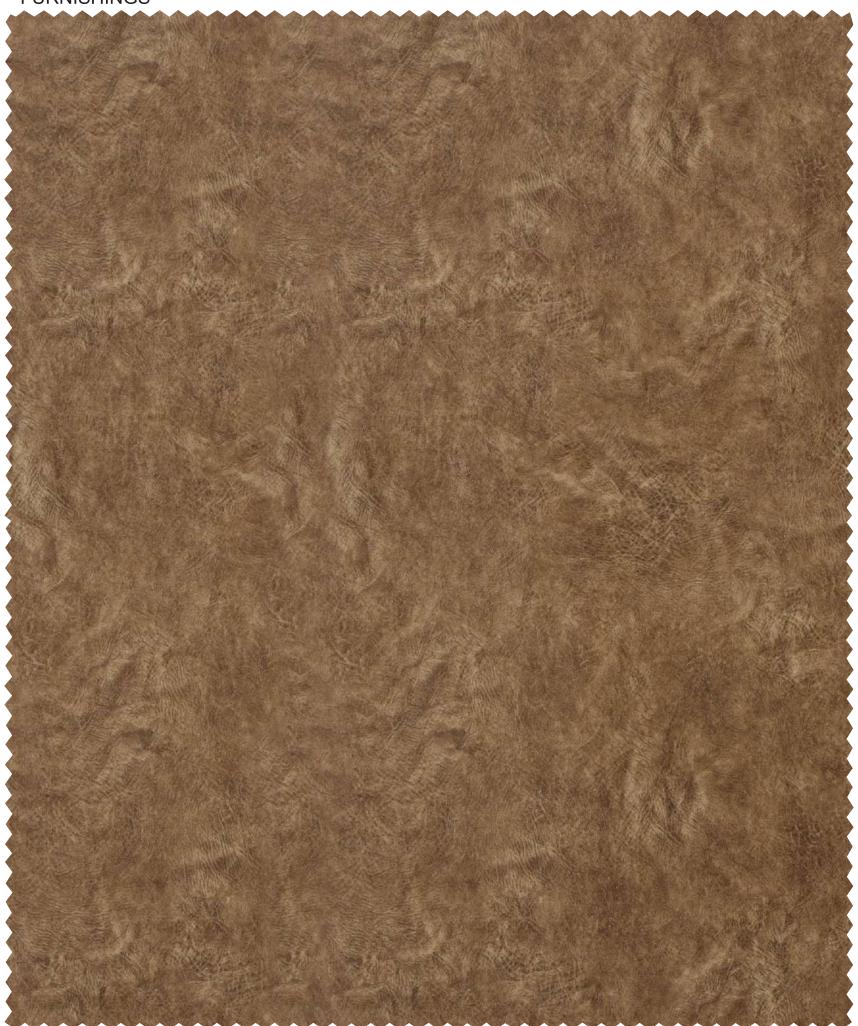

CODE: 4059

CODE: 4060

CODE: 4061

CODE: 4062

| Code         | Width | Composition    | Gsm | Martindale | Piling<br>Resistance | End Use |
|--------------|-------|----------------|-----|------------|----------------------|---------|
| 4051 To 4062 | 54"   | 100% Polyester | 340 | 20,000     | 4                    |         |