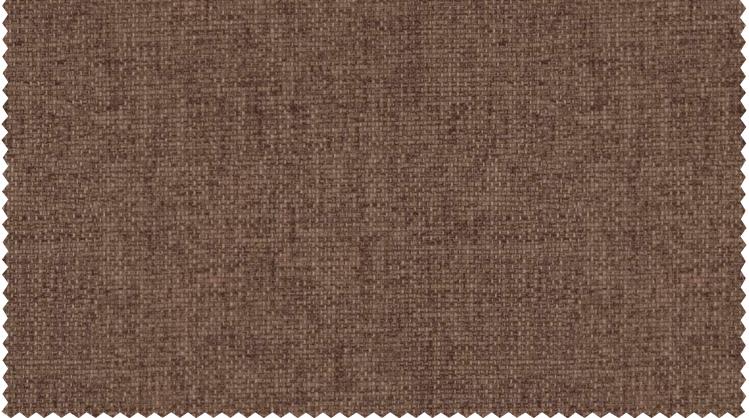

# ARTERN

CODE: 631

CODE: 632

CODE: 633

| CODE: 623 |  |  |
|-----------|--|--|
|           |  |  |
|           |  |  |
|           |  |  |
|           |  |  |

CODE: 624

CODE: 626

CODE: 632

CODE: 633

| Collection          | ARTERN                                                        |  |  |
|---------------------|---------------------------------------------------------------|--|--|
| Code                | 621-633                                                       |  |  |
| Width               | 140 cms                                                       |  |  |
| Weight              | 400 GSM                                                       |  |  |
| Martindale          | 28,000 Rubs                                                   |  |  |
| Colour Fastness     | 4-5                                                           |  |  |
| Composition         | 100% Poly.                                                    |  |  |
| Abrasion Resistance | 20,000T                                                       |  |  |
| Tearing Strength    | 225N & 269N                                                   |  |  |
| Use                 |                                                               |  |  |
| Care Insturction    | $\boxtimes \boxtimes \boxtimes \boxtimes \boxtimes \boxtimes$ |  |  |