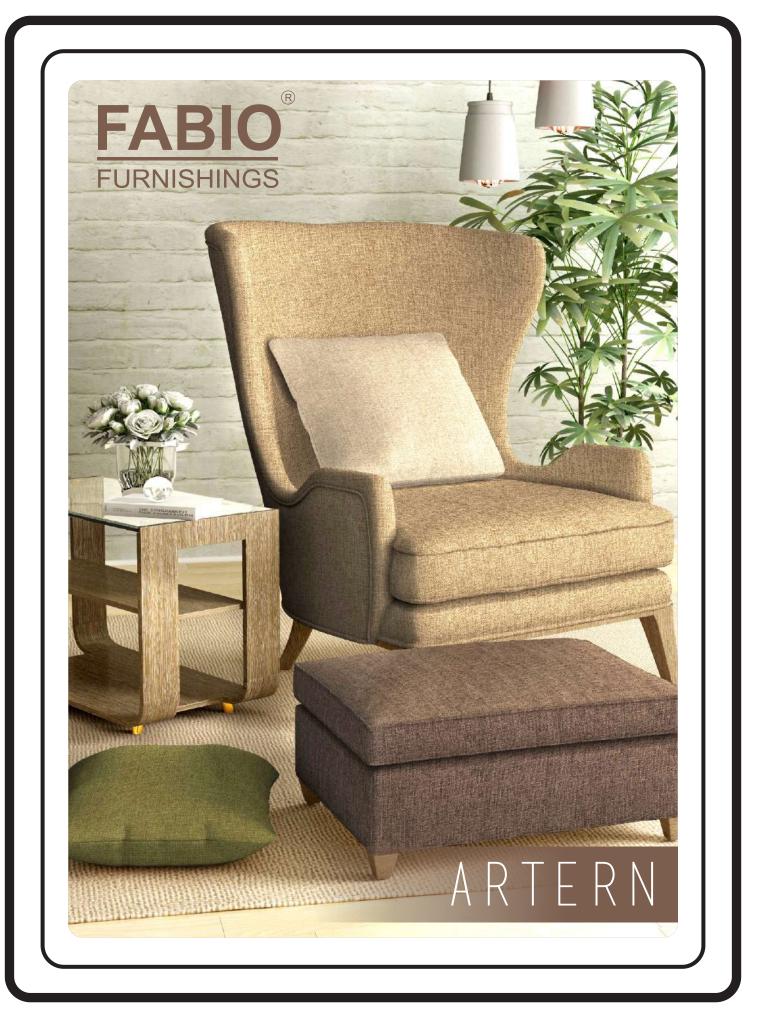

# ARTERN

CODE: 631

CODE: 632

CODE: 633

| CODE: 623 |  |  |
|-----------|--|--|
|           |  |  |
|           |  |  |
|           |  |  |
|           |  |  |

CODE: 624

CODE: 626

CODE: 632

CODE: 633

| Collection          | ARTERN                                                        |  |  |
|---------------------|---------------------------------------------------------------|--|--|
| Code                | 621-633                                                       |  |  |
| Width               | 140 cms                                                       |  |  |
| Weight              | 400 GSM                                                       |  |  |
| Martindale          | 28,000 Rubs                                                   |  |  |
| Colour Fastness     | 4-5                                                           |  |  |
| Composition         | 100% Poly.                                                    |  |  |
| Abrasion Resistance | 20,000T                                                       |  |  |
| Tearing Strength    | 225N & 269N                                                   |  |  |
| Use                 |                                                               |  |  |
| Care Insturction    | $\boxtimes \boxtimes \boxtimes \boxtimes \boxtimes \boxtimes$ |  |  |