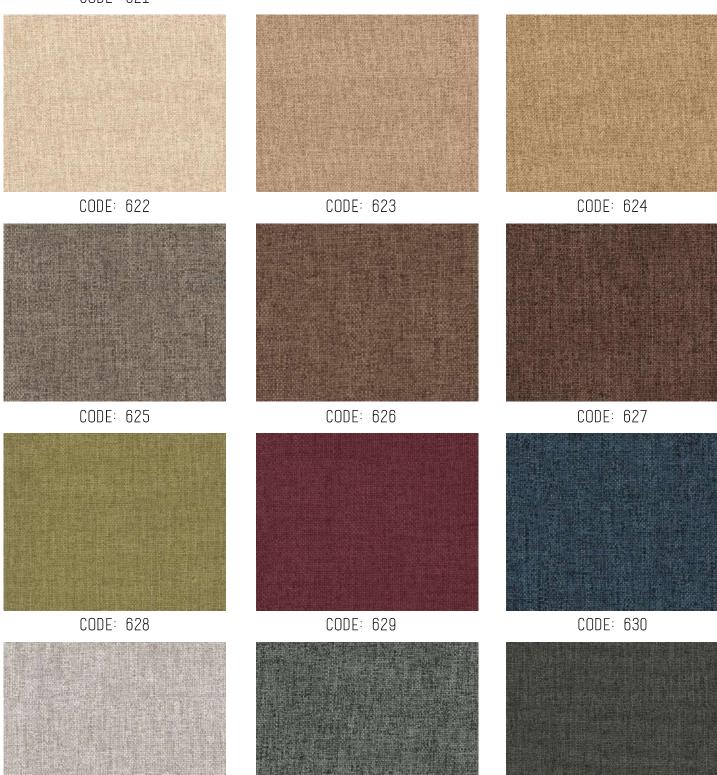

# ARTERN

CODE: 631

CODE: 632

CODE: 633

| CODE: 623 |  |  |
|-----------|--|--|
|           |  |  |
|           |  |  |
|           |  |  |
|           |  |  |

CODE: 624

CODE: 626

CODE: 632

CODE: 633

| Collection          | ARTERN                                                        |  |  |
|---------------------|---------------------------------------------------------------|--|--|
| Code                | 621-633                                                       |  |  |
| Width               | 140 cms                                                       |  |  |
| Weight              | 400 GSM                                                       |  |  |
| Martindale          | 28,000 Rubs                                                   |  |  |
| Colour Fastness     | 4-5                                                           |  |  |
| Composition         | 100% Poly.                                                    |  |  |
| Abrasion Resistance | 20,000T                                                       |  |  |
| Tearing Strength    | 225N & 269N                                                   |  |  |
| Use                 |                                                               |  |  |
| Care Insturction    | $\boxtimes \boxtimes \boxtimes \boxtimes \boxtimes \boxtimes$ |  |  |