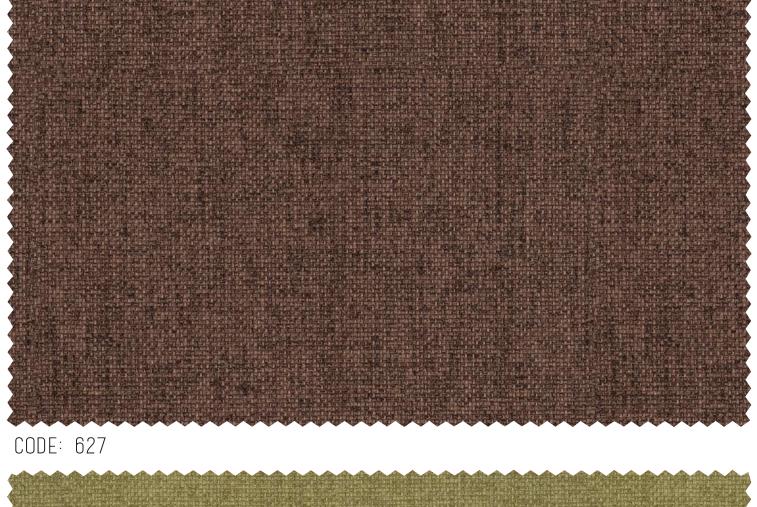

# ARTERN

CODE: 631

CODE: 632

CODE: 633

| CODE: 623 |  |  |
|-----------|--|--|
|           |  |  |
|           |  |  |
|           |  |  |
|           |  |  |

CODE: 624

CODE: 626

CODE: 632

CODE: 633

| Collection          | ARTERN                                                        |  |  |
|---------------------|---------------------------------------------------------------|--|--|
| Code                | 621-633                                                       |  |  |
| Width               | 140 cms                                                       |  |  |
| Weight              | 400 GSM                                                       |  |  |
| Martindale          | 28,000 Rubs                                                   |  |  |
| Colour Fastness     | 4-5                                                           |  |  |
| Composition         | 100% Poly.                                                    |  |  |
| Abrasion Resistance | 20,000T                                                       |  |  |
| Tearing Strength    | 225N & 269N                                                   |  |  |
| Use                 |                                                               |  |  |
| Care Insturction    | $\boxtimes \boxtimes \boxtimes \boxtimes \boxtimes \boxtimes$ |  |  |