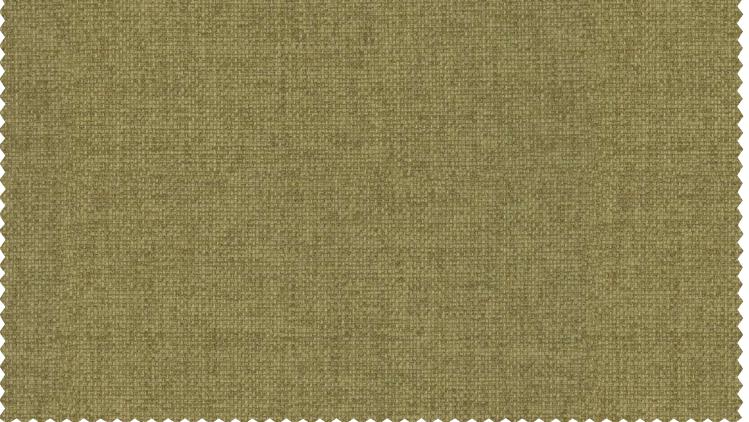

# ARTERN

CODE: 631

CODE: 632

CODE: 633

| CODE: 623 |  |  |
|-----------|--|--|
|           |  |  |
|           |  |  |
|           |  |  |
|           |  |  |

CODE: 624

CODE: 626

CODE: 632

CODE: 633

| Collection          | ARTERN                                                        |  |  |
|---------------------|---------------------------------------------------------------|--|--|
| Code                | 621-633                                                       |  |  |
| Width               | 140 cms                                                       |  |  |
| Weight              | 400 GSM                                                       |  |  |
| Martindale          | 28,000 Rubs                                                   |  |  |
| Colour Fastness     | 4-5                                                           |  |  |
| Composition         | 100% Poly.                                                    |  |  |
| Abrasion Resistance | 20,000T                                                       |  |  |
| Tearing Strength    | 225N & 269N                                                   |  |  |
| Use                 |                                                               |  |  |
| Care Insturction    | $\boxtimes \boxtimes \boxtimes \boxtimes \boxtimes \boxtimes$ |  |  |